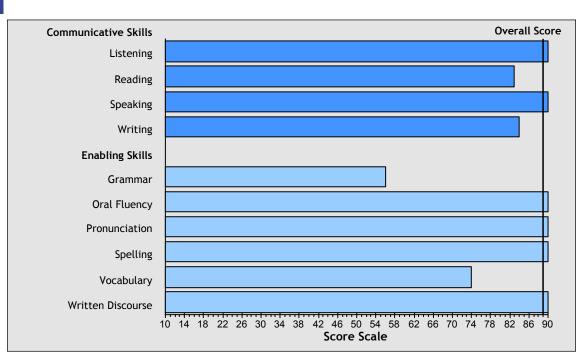

Test Centre Country: Turkey
Test Centre ID: 74682
First-Time Test Taker: No

**Report Issue Date:** 10 September 2018 **Scores Valid Until:** 06 September 2020

The Overall Score for the PTE Academic is based on the test taker's performance on all items in the test. The scores for Communicative Skills and Enabling Skills are based on the test taker's performance on only those items that pertain to these skills specifically. As many items contribute to more than one Communicative or Enabling Skill, the Overall Score cannot be computed directly from the Communicative Skill scores or from the Enabling Skill scores. The graph below indicates this test taker's Communicative Skills and Enabling Skills relative to his or her Overall Score.

When comparing the Overall Score and the scores for Communicative Skills and Enabling Skills, please be aware that there is some imprecision in all measurement, depending on a variety of factors. For more information on interpreting PTE Academic scores, please refer to *Interpreting the PTE Academic Score Report* which is available at www.pearsonpte.com/pteacademic/scores.